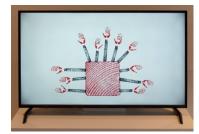

**StampSketch**, 2022, video generated with stamped drawings & custom software, 10 minutes

StampSketch (eyestalks) 2022, framed ink on paper, 16.5 x 11 inches

**StampSketch (striving for the center)** 2022, framed ink on paper, 16.5 x 11 inches