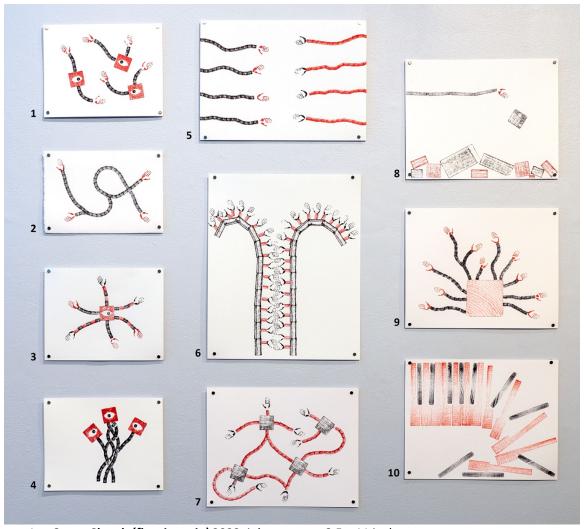

## Jeffu Warmouth: Stamp Sketches & Stomp Boxes, Oct 5 - Nov 6, 2022

- 1. StampSketch (floating trio) 2022, ink on paper, 8.5 x 11 inches
- 2. **StampSketch (branching looper)** 2022, ink on paper, 8.5 x 11 inches
- 3. StampSketch (stripey watcher) 2022, ink on paper, 8.5 x 11 inches
- 4. StampSketch (eyestalks intertwined) 2022, ink on paper, 8.5 x 11 inches
- 5. StampSketch (reaching across the divide) 2022, ink on paper, 16.5 x 11 inches
- 6. StampSketch (zipper) 2022, ink on paper, 17 x 14 inches
- 7. StampSketch (noodling blocks) 2022, ink on paper, 8.5 x 11 inches
- 8. StampSketch (piling up) 2022, ink on paper, 14 x 11 inches
- 9. **StampSketch (undulation)** 2022, ink on paper, 14 x 11 inches
- 10. StampSketch (leaky piano) 2022, ink on paper, 14 x 11 inches