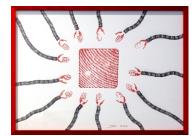

**StampSketch**, 2022, video generated with stamped drawings & custom software, 10 minutes

StampSketch (eyestalks) 2022, framed ink on paper, 16.5 x 11 inches

**StampSketch (striving for the center)** 2022, framed ink on paper, 16.5 x 11 inches