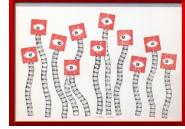

## Jeffu Warmouth: Stamp Sketches & Stomp Boxes, Oct 5 - Nov 6, 2022

- 1. StampSketch (floating trio) 2022, ink on paper, 8.5 x 11 inches
- 2. **StampSketch (branching looper)** 2022, ink on paper, 8.5 x 11 inches
- 3. StampSketch (stripey watcher) 2022, ink on paper, 8.5 x 11 inches
- 4. StampSketch (eyestalks intertwined) 2022, ink on paper, 8.5 x 11 inches
- 5. StampSketch (reaching across the divide) 2022, ink on paper, 16.5 x 11 inches
- 6. StampSketch (zipper) 2022, ink on paper, 17 x 14 inches
- 7. StampSketch (noodling blocks) 2022, ink on paper, 8.5 x 11 inches
- 8. StampSketch (piling up) 2022, ink on paper, 14 x 11 inches
- 9. **StampSketch (undulation)** 2022, ink on paper, 14 x 11 inches
- 10. StampSketch (leaky piano) 2022, ink on paper, 14 x 11 inches