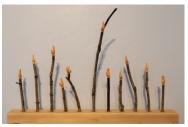

.482.7781 www.bostonsculptors.com • bostonsculptors@gmail.com

## Jeffu Warmouth: Stamp Sketches & Stomp Boxes, Oct 5 - Nov 6, 2022



Honk Box #1, 2022, wood, concrete, plastic, 14 x 12 x 15 inches



Jeffu Warmouth & Ellen Wetmore, *Jeffu Model Kit*, 2022, PVC, urethane & epoxy resins, paint, 76 x 72 x 15 inches



All Roads Lead to Rome, 2022, wood, concrete, 56 x 48 x 48 inches



The Head Makes the Man, 2022, wood, fabric, plaster, 36 x 33 x 15 inches



*Time to Inflate*, 2022, bicycle pump, wood, fabric, 22 x 40 x 20 inches



*Mark Maker*, 2022, wood, concrete, silicone, ink, 35 x 13 x 15 inches



*Vultures, Vultures Everywhere*, 2022, wood, metal, plastic, video, 22 x 22 x 10 inches



A good plan needs a solid foundation, 2022, wood, concrete, plaster, saw, 28 x 20 x 18 inches



Who Will Save Us From Ourselves?, 2022, wood, rubber, 24 x 16 x 4 inches

## Jeffu Warmouth: Stamp Sketches & Stomp Boxes, Oct 5 - Nov 6, 2022



- 1. StampSketch (floating trio) 2022, ink on paper, 8.5 x 11 inches
- 2. **StampSketch (branching looper)** 2022, ink on paper, 8.5 x 11 inches
- 3. StampSketch (stripey watcher) 2022, ink on paper, 8.5 x 11 inches
- 4. StampSketch (eyestalks intertwined) 2022, ink on paper, 8.5 x 11 inches
- 5. StampSketch (reaching across the divide) 2022, ink on paper, 16.5 x 11 inches
- 6. StampSketch (zipper) 2022, ink on paper, 17 x 14 inches
- 7. StampSketch (noodling blocks) 2022, ink on paper, 8.5 x 11 inches
- 8. StampSketch (piling up) 2022, ink on paper, 14 x 11 inches
- 9. **StampSketch (undulation)** 2022, ink on paper, 14 x 11 inches
- 10. Stamp