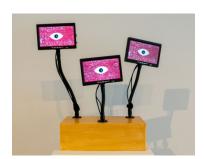

*Mark Maker*, 2022, wood, concrete, silicone, ink, 35 x 13 x 15 inches

*Vultures, Vultures Everywhere*, 2022, wood, metal, plastic, video, 22 x 22 x 10 inches

A good plan needs a solid foundation, 2022, wood, concrete, plaster, saw, 28 x 20 x 18 inches