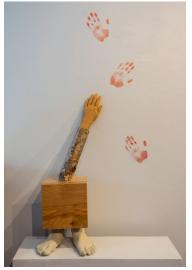

486 Harrison Ave, Boston MA 02118 • 617.482.7781 www.bostonsculptors.com • bostonsculptors@gmail.com

## Jeffu Warmouth: Stamp Sketches & Stomp Boxes, Oct 5 - Nov 6, 2022



Honk Box #1, 2022, wood, concrete, plastic, 14 x 12 x 15 inches



Jeffu Warmouth & Ellen Wetmore, *Jeffu Model Kit*, 2022, PVC, urethane & epoxy resins, paint, 76 x 72 x 15 inches



All Roads Lead to Rome, 2022, wood, concrete, 56 x 48 x 48 inches



The Head Makes the Man, 2022, wood, fabric, plaster, 36 x 33 x 15 inches



*Time to Inflate*, 2022, bicycle pump, wood, fabric, 22 x 40 x 20 inches



*Mark Maker*, 2022, wood, concrete, silicone, ink, 35 x 13 x 15 inches



*Vultures, Vultures Everywhere*, 2022, wood, metal, plastic, video, 22 x 22 x 10 inches



A good plan needs a solid foundation, 2022, wood, concrete, plaster, saw, 28 x 20 x 18 inches



Who Will Save Us From Ourselves?, 2022, wood, rubber, 24 x 16 x 4 inches

## Jeffu Warmouth: Stamp Sketches & Stomp Boxes, Oct 5 - Nov 6, 2022



- 1. StampSketch (floating trio) 2022, ink on paper, 8.5 x 11 inches
- 2. **StampSketch (branching looper)** 2022, ink on paper, 8.5 x 11 inches
- 3. StampSketch (stripey watcher) 2022, ink on paper, 8.5 x 11 inches
- 4. StampSketch (eyestalks intertwined) 2022, ink on paper, 8.5 x 11 inches
- 5. StampSketch (reaching across the divide) 2022, ink on paper, 16.5 x 11 inches
- 6. StampSket