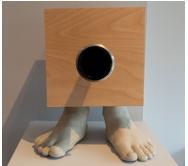

## Jeffu Warmouth: Stamp Sketches & Stomp Boxes, Oct 5 - Nov 6, 2022

Honk Box #1, 2022, wood, concrete, plastic, 14 x 12 x 15 inches

Jeffu Warmouth & Ellen Wetmore, *Jeffu Model Kit*, 2022, PVC, urethane & epoxy resins, paint, 76 x 72 x 15 inches