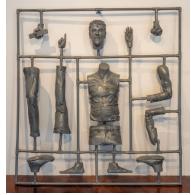

All Roads Lead to Rome, 2022, wood, concrete, 56 x 48 x 48 inches

The Head Makes the Man, 2022, wood, fabric, plaster, 36 x 33 x 15 inches

*Time to Inflate*, 2022, bicycle pump, wood, fabric, 22 x 40 x 20 inches