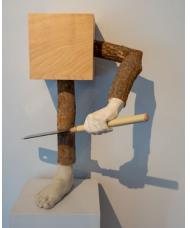

*Mark Maker*, 2022, wood, concrete, silicone, ink, 35 x 13 x 15 inches

*Vultures, Vultures Everywhere*, 2022, wood, metal, plastic, video, 22 x 22 x 10 inches

A good plan needs a solid foundation, 2022, wood, concrete, plaster, saw, 28 x 20 x 18 inches